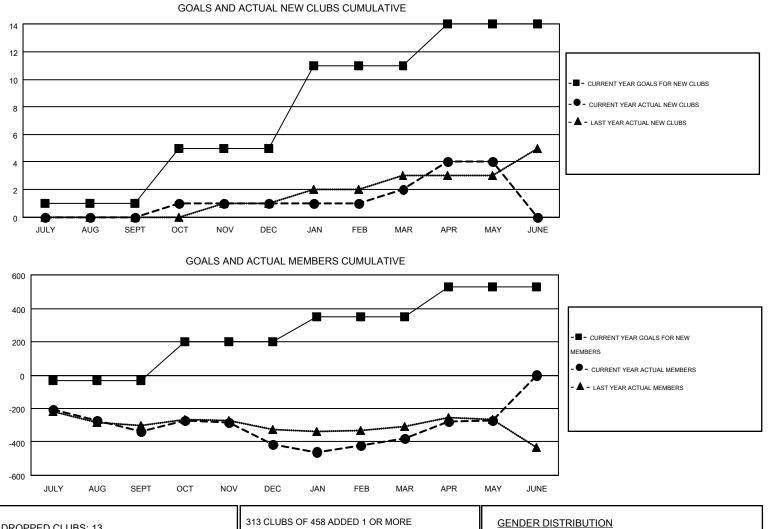

## GMT: DENNIS STEVENSON, GARY WONG

| -             |                  | Clubs             |                  |                  | Members<br>RESULTS FOR 2014-2015 |                    |                                        |                    |                  |  |
|---------------|------------------|-------------------|------------------|------------------|----------------------------------|--------------------|----------------------------------------|--------------------|------------------|--|
|               | RESU             | _TS FOR 2014-2015 | i                |                  |                                  |                    |                                        |                    |                  |  |
| QUARTER       | NEW CLUB<br>GOAL | NEW CLUBS         | DROPPED<br>CLUBS | NET<br>GAIN/LOSS | QUARTER                          | NEW MEMBER<br>GOAL | CHARTER AND<br>NEW<br>MEMBERS<br>ADDED | DROPPED<br>MEMBERS | NET<br>GAIN/LOSS |  |
| JULY/AUG/SEPT | 1                | 0                 | 5                | -5               | JULY/AUG/SEPT                    | -30                | 225                                    | 561                | -336             |  |
| OCT/NOV/DEC   | 4                | 1                 | 3                | -2               | OCT/NOV/DEC                      | 228                | 361                                    | 439                | -78              |  |
| JAN/FEB/MAR   | 6                | 1                 | 5                | -4               | JAN/FEB/MAR                      | 152                | 353                                    | 320                | 33               |  |
| APR/MAY/JUNE  | 3                | 2                 | 0                | 2                | APR/MAY/JUNE                     | 177                | 245                                    | 136                | 109              |  |